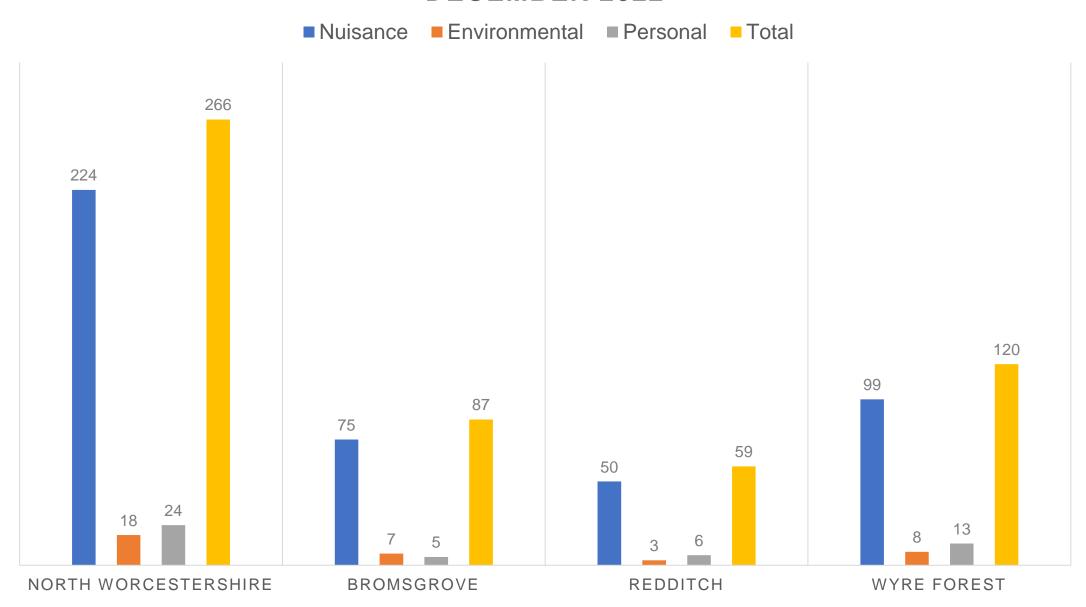

12          | 0.6%     | 26          | 0.7%     | 18          | 0.8%     |
| Alvechurch Village       | 9              | 0.9%     | 30          | 1.4%     | 59          | 1.6%     | 34          | 1.6%     |
| Alvechurch South         | 8              | 0.8%     | 38          | 1.8%     | 58          | 1.6%     | 42          | 1.9%     |
| Norton                   | 7              | 0.7%     | 17          | 0.8%     | 32          | 0.9%     | 15          | 0.7%     |
| Hagley East              | 4              | 0.4%     | 24          | 1.1%     | 49          | 1.3%     | 25          | 1.1%     |
| Rubery North             | 3              | 0.3%     | 12          | 0.6%     | 18          | 0.5%     | 5           | 0.2%     |

## REPORTED ASB IN NORTH WORCESTERSHIRE BY TYPE DECEMBER 2022